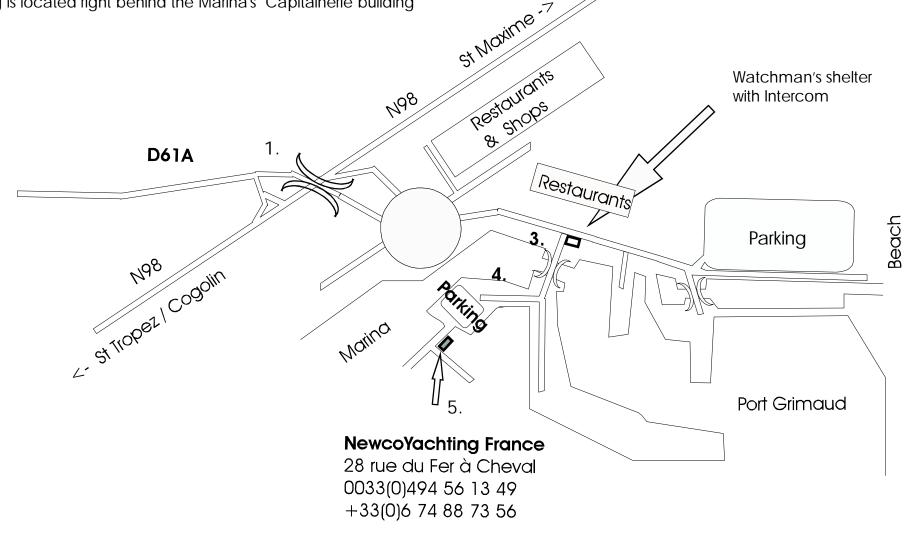

- 1 Coming from Grimaud (D61A) or from Ste Maxime (N98) take passage over bridge
- 1a. Coming from St Tropez / Carrefour de la Foux (N98) turn right immediately after passing under the bridge
- 2. At the round about take direction "PRAIRIES DE LA MER / PORT GRIMAUD"
- 3. Then take the first entrance to the right (gate with lights, right opposite from a series of Restaurants (Monroe's, etc.) Ring NewcoYachting France on the intercom at the watchman's shelter/cabins: We will open the gate for you.
- 4. After the gate head straight over the bridge, then turn right and drive up to the Parking
- 5. NewcoYachting is located right behind the Marina's Capitainerie building